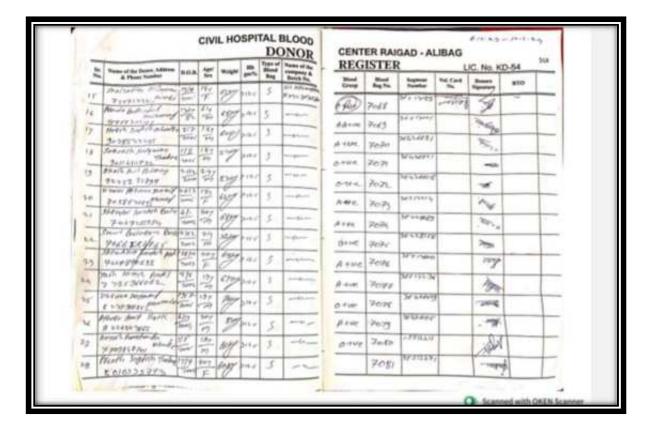

### **List of Programs**

| Sr. | Name of Activity                   | Date       | No. of        |
|-----|------------------------------------|------------|---------------|
| No. |                                    |            | Beneficiaries |
| 1.  | Cleanliness Drive at Alibag Beach  | 23/06/2023 | 32            |
| 2.  | Voter Awareness Programme          | 02/08/2023 | 52            |
| 3.  | Cleanliness Drive at Alibag City   | 04/08/2023 | 120           |
| 4.  | Meri Mati Mera Desh                | 09/08/2023 | 92            |
| 5.  | Tree Plantation at Mani - Bhute    | 09/08/2023 | 56            |
| 6.  | Voter Registration Camp            | 11/08/023  | 67            |
| 7.  | Balvivah Jagrukta Mohim            | 26/10/2023 | 22            |
| 8.  | Har Ghar Tiranga                   | 14/08/2023 | 55            |
| 9.  | Independence Day Celebration       | 15/08/2023 | 243           |
| 10. | Punit Sagar Abhiyan                | 10/09/2023 | 27            |
| 11. | Donation at old age home           | 09/11/2023 | 14            |
| 12. | AIDs Day                           | 01/12/2023 | 44            |
| 13. | Blood Donation Camp                | 06/12/2023 | 58            |
| 14. | HIV – AIDs testing Camp            | 12/12/2023 | 153           |
| 15. | Cleanliness Drive at Alibag Market | 19/01/2024 | 22            |
| 16. | Voter Day Celebration              | 25/01/2024 | 51            |